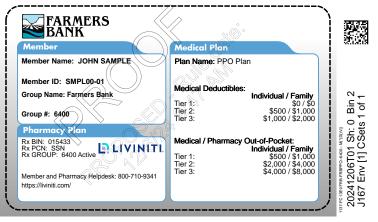

1137-FC 6742 FRB-FRB PPC /Env [1] CSets 0 -Bin

Member Rewards

First Choice Health Customer Service: 800-214-1904 email: customercare@fchn.com

Pre-Authorizations: (800) 808-0450 Behavioral Health: (800) 640-7682 Maternity Management: (800) 808-0450 Out-of-Network Providers: (833) 375-0121

## 20241206T01 Sh: ( J167 Env [1] CSets 1137-FC 6742 FRB-FRBPPC 0

~

Member Rewards

First Choice Health Customer Service: 800-214-1904 email: customercare@fchn.com

Pre-Authorizations: (800) 808-0450 Behavioral Health: (800) 640-7682 Maternity Management: (800) 808-0450 Out-of-Network Providers: (833) 375-0121