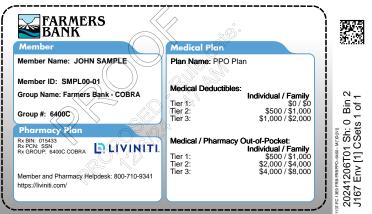

## 20241206T01 Sh: ( J167 Env [1] CSets 1137-FC 6742 FRB-FRBPPC 0

~

Member Rewards

First Choice Health Customer Service: 800-214-1904 email: customercare@fchn.com

Pre-Authorizations: (800) 808-0450 Behavioral Health: (800) 640-7682 Maternity Management: (800) 808-0450 Out-of-Network Providers: (833) 375-0121